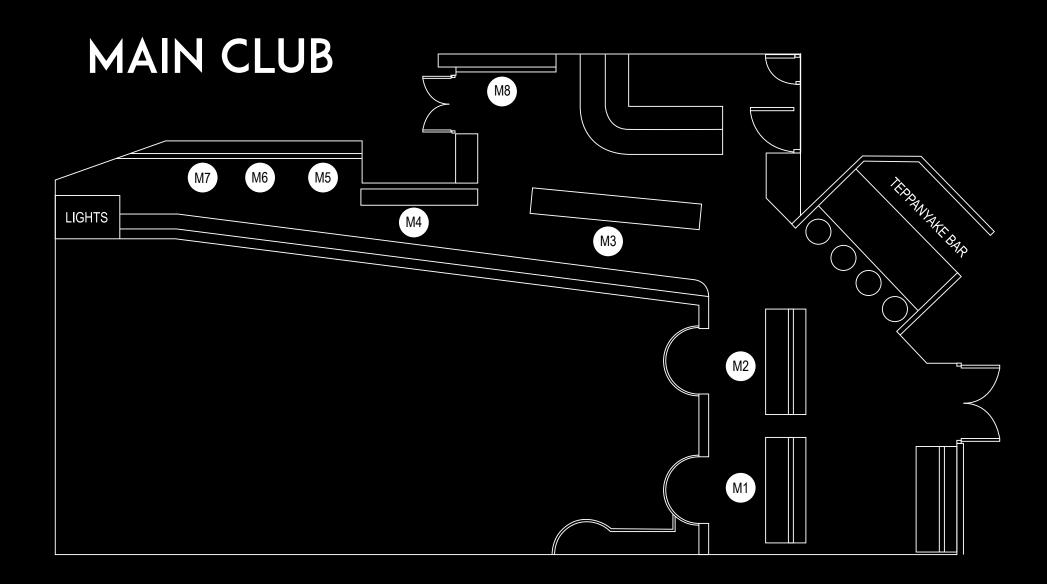

## MAIN CLUB

#### **DESIGN**

- Multi Level
- 2 Bars
- Large Mezzanine Capacity 100
- Main Room Capacity 300
- Merchandise Room Opportunity for
- Branding and Theming
- Multi Photo Opps
- Tiered Seating
- Balcony Viewing
- Jelly Fish Tank
- Glass Selfie Box Opportunity for
- Branding and Theming

A super flexible space which can be used for a multitude of functions, from back of house, green rooms to dedicated food stations or an entertainment zone.

Our beautiful art deco Main Room offers plenty of tiered seating, performance staging, dance floor PLUS a separate bar area with our very own Jelly Fish feature. The room has a built-in central DJ booth, double height ceilings, and the very best av installations! We can accommodate 300 guests within this space alone.