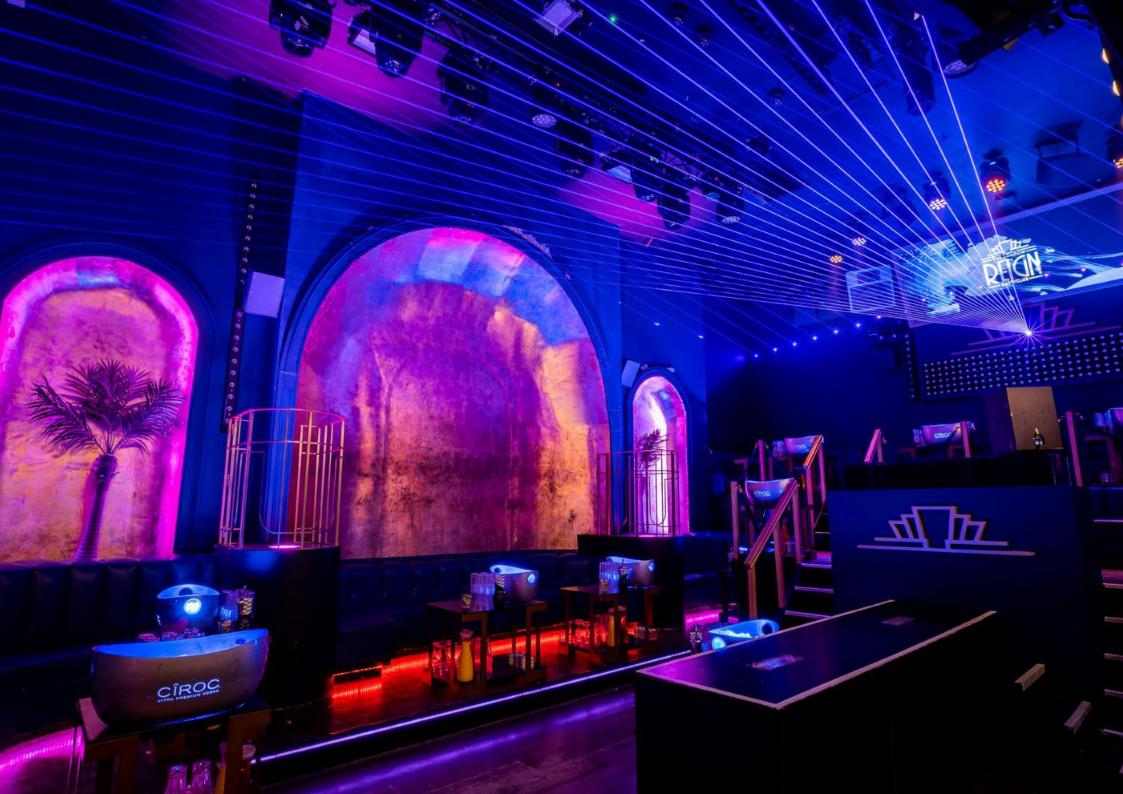

The gorgeous art deco venue has recently installed brand new state of the art laser lighting and this, along with our huge array of AV, is what makes the venue truly sensational. Guests experience the full London Reign experience of first-class service, outstanding performances and shows in a creative unique venue!

The London Reign has 2 spacious and creative areas;

The Mezzanine offers guests a private area with its own bar, gorgeous Chesterfield seating and low tables. This area overlooks the Main Room below and has a capacity of 100 guests.

A super flexible space which can be used for a multitude of functions, from back of house, green rooms to dedicated food stations or an entertainment zone.

Our beautiful art deco Main Room offers plenty of tiered seating, performance staging, dance floor PLUS a separate bar area with our very own Jelly Fish feature. The room has a built-in central DJ booth, double height ceilings, and the very best av installations! We can accommodate 300 guests within this space alone.