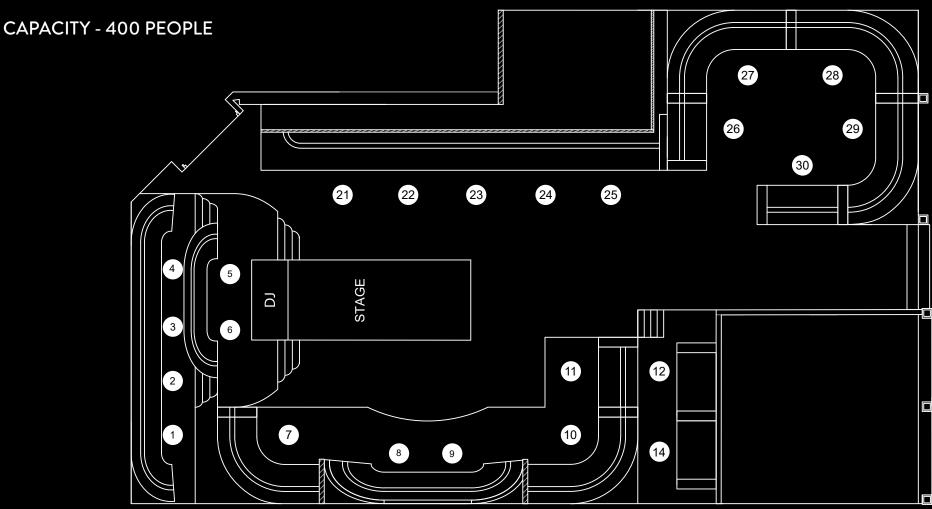

The London Reign has 2 spacious and creative areas;

The Mezzanine offers guests a private area with its own bar, gorgeous Chesterfield seating and low tables. This area overlooks the Main Room below and has a capacity of 100 guests.

A super flexible space which can be used for a multitude of functions, from back of house, green rooms to dedicated food stations or an entertainment zone.

Our beautiful art deco Main Room offers plenty of tiered seating, performance staging, dance floor PLUS a separate bar area with our very own Jelly Fish feature. The room has a built-in central DJ booth, double height ceilings, and the very best av installations! We can accommodate 300 guests within this space alone.

Guests can choose to hire each area or both for parties up to 400 guests!

#### **DESIGN**

- Multi Level
- 2 Bars
- Large Mezzanine Capacity 100
- Main Room Capacity 300
- Merchandise Room Opportunity for
- Branding and Theming
- Multi Photo Opps
- Tiered Seating
- Balcony Viewing
- Jelly Fish Tank
- Glass Selfie Box Opportunity for
- Branding and Theming

# MEZZANINE

The London Reign caters to 400 guests over 2 floors. Typically 300 guests downstairs and 100 guests on the mezzanine.